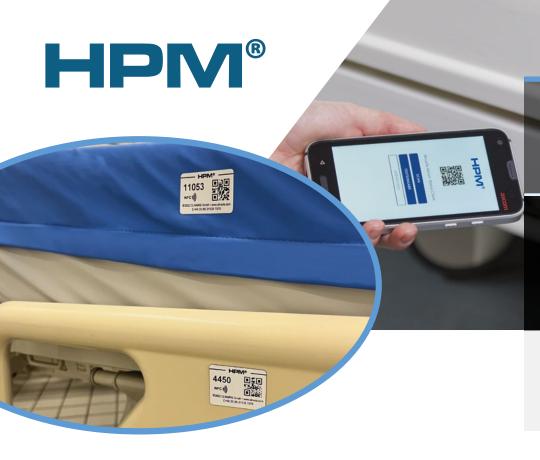

This ensures that patients receive a fully functioning mattress and it avoids the preventive replacement of mattresses which have not yet reached the maximum usage as per manufacturer's recommendations. The hospital mattresses are provided with special stickers with NFC tags, with which the mattresses can be easily identified and tracked. In order to be able to automatically register mattresses, e.g. in a central bed reprocessing or washing facility, an RFID tag can also be implemented in the mattress cover. Based on the data on the usage time via NFC/RFID, instructions can be given for further steps in the reprocessing process, such as checking the mattress core for liquid or mould in 30 days intervalls of use or measuring the "mattress sag" after 100 days of use.