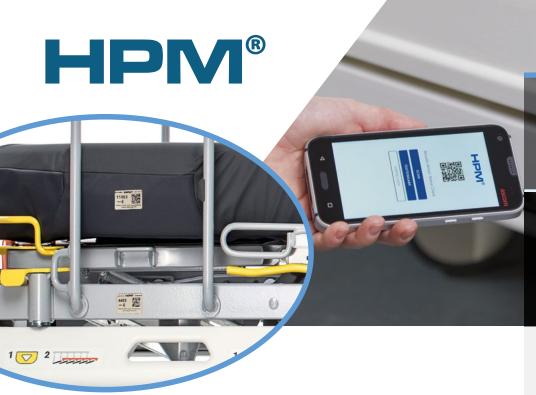

# Optimise stretcher management with **HPM**®

**HPM®**— the intelligent digitalisation solution for safe and efficient collaboration between nursing/care, hygiene, medical technology and cleaning.

## Managing the use of stretchers efficiently with HPM®

Whether during transport in the emergency room, from the emergency room to the ward or the transport route to the operating room: stretchers are an essential aid in intraclinical transfers. The use of stretchers in the emergency ward, in particular, is an important task that is also difficult to control. Our intelligent real-time location and process management solution HPM® enables the exact positioning of stretchers as well as a real-time overview of the occupancy status and of the technical and hygiene status.

With HPM®, for example, cleaning cycles are documented, and the medical technology department receives real-time information on stretchers that need to be serviced, repaired or tested. The real-time data generated with HPM® optimises in resource planning and improves process management in the clinic. Thanks to the ability to link medical devices to patients with HPM®, infection chains can be interrupted and the safety of patients, staff and visitors can be permanently improved.

#### Maintenance and inspection intervals

**HPM®** controls all upcoming maintenance and inspection dates and issues early reminders.

#### **Documentation of cleaning**

Digitally supported processes enable detailed documentation of the individual cleaning steps.

Lichtenbergstraße 8 85748 Garching b. München info@clinaris.com +49 (0)89 21 53 870-0